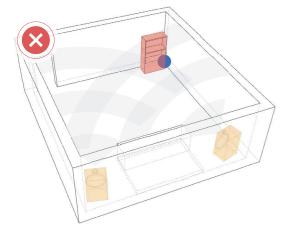

# Installation tips

Ensure audio meter has line of sight to speakers

Keep away from liquid

Place in an area where music can be clearly

Avoid closed spaces (cupboards and cabinets)

Avoid direct sunlight and heat sources

Indoors only

Installation Guide

For detailed video instructions please visit our website: audoo.com/install

1 Find a suitable power socket

Audio Meter

Obstacle

Speakers

2 Plug in the Audio Meter