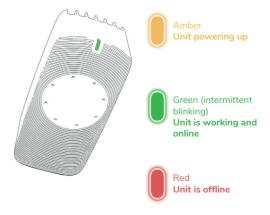

don, WC2E 8JG, UK.



support@audoo.com



www.audoo.com

# Legal

© 2021 Audoo Ltd. All rights reserved.

Audoo and QUO are trademarks of Audoo Limited, Fourth Floor, 35 King Street, Covent Garden, London, WC2E 8JG, UK.

### What's in the box



1x Audio Meter 1x Installation guide

1x Safety information



# Installation tips



Ensure audio meter has line of sight to speakers



Keep away from liquid



Place in an area where music can be clearly



Avoid closed spaces (cupboards and cabinets)



Avoid direct sunlight and heat sources



Indoors only



Installation Guide

For detailed video instructions please visit our website: audoo.com/install



1 Find a suitable power socket

Audio Meter

Obstacle

Speakers





2 Plug in the Audio Meter



3 Wait for the Audio Meter to power up