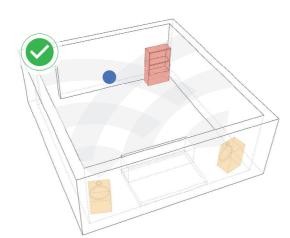

# Installation tips

Ensure audio meter has line of sight to speakers

Keep away from liquid

Place in an area where music can be clearly

Avoid closed spaces (cupboards and cabinets)

Avoid direct sunlight and heat sources

Indoors only

Installation Guide

For detailed video instructions please visit our website: audoo.com/install

1 Find a suitable power socket

Audio Meter

Obstacle

Speakers

2 Plug in the Audio Meter